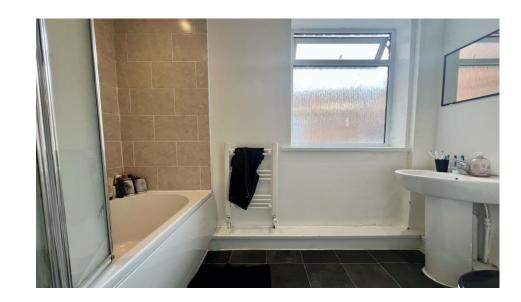

Briefly comprises of: - Entrance hallway with understairs storage cupboard. The main bedroom is to the front of the property, with large window and is generous in size. The second bedroom is to the rear as is the living room and following through into the kitchen with a wide range of white units, laminate work tops, ceramic hob, under bench oven and plumbed for washing machine. Also to the rear, family bathroom and yard access. Externally there is on street parking to the front.