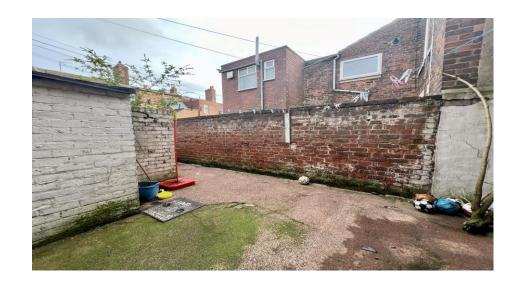

Briefly comprises of: - Entrance hallway with understairs storage cupboard. The main bedroom is to the front of the property, with large window and is generous in size. The second bedroom is to the rear as is the living room and following through into the kitchen with a wide range of white units, laminate work tops, ceramic hob, under bench oven and plumbed for washing machine. Also to the rear, family bathroom and yard access. Externally there is on street parking to the front.