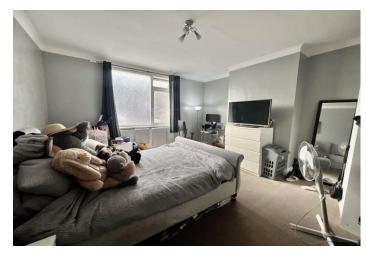

Briefly comprises of: - Entrance hallway with understairs storage cupboard. The main bedroom is to the front of the property, with large window and is generous in size. The second bedroom is to the rear as is the living room and following through into the kitchen with a wide range of white units, laminate work tops, ceramic hob, under bench oven and plumbed for washing machine. Also to the rear, family bathroom and yard access. Externally there is on street parking to the front.