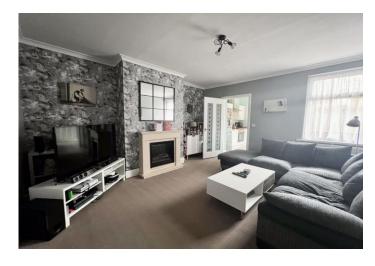

Briefly comprises of: - Entrance hallway with understairs storage cupboard. The main bedroom is to the front of the property, with large window and is generous in size. The second bedroom is to the rear as is the living room and following through into the kitchen with a wide range of white units, laminate work tops, ceramic hob, under bench oven and plumbed for washing machine. Also to the rear, family bathroom and yard access. Externally there is on street parking to the front.