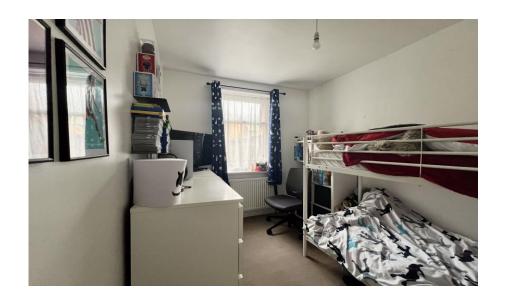

Briefly comprises of: - Entrance hallway with understairs storage cupboard. The main bedroom is to the front of the property, with large window and is generous in size. The second bedroom is to the rear as is the living room and following through into the kitchen with a wide range of white units, laminate work tops, ceramic hob, under bench oven and plumbed for washing machine. Also to the rear, family bathroom and yard access. Externally there is on street parking to the front.