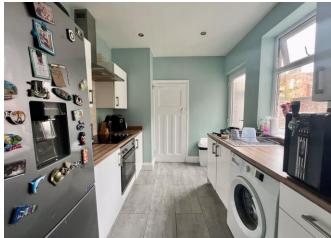

Briefly comprises of: - Entrance hallway with understairs storage cupboard. The main bedroom is to the front of the property, with large window and is generous in size. The second bedroom is to the rear as is the living room and following through into the kitchen with a wide range of white units, laminate work tops, ceramic hob, under bench oven and plumbed for washing machine. Also to the rear, family bathroom and yard access. Externally there is on street parking to the front.